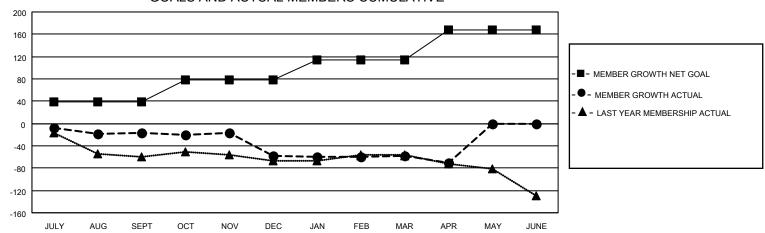

## Multiple District 30

| Clubs         |               |             |               | Members               |                           |                         |                                                    |
|---------------|---------------|-------------|---------------|-----------------------|---------------------------|-------------------------|----------------------------------------------------|
|               | RESULTS FOR   | R 2022-2023 |               | RESULTS FOR 2022-2023 |                           |                         |                                                    |
| QUARTER       | NEW CLUB GOAL | NEW CLUBS   | DROPPED CLUBS | QUARTER               | MEMBER GROWTH NET<br>GOAL | MEMBER GROWTH<br>ACTUAL | DROPPED<br>MEMBERS ACTUAL<br>(including transfers) |
| JULY/AUG/SEPT | 0             | 0           | 0             | JULY/AUG/SE           | PT 39                     | 35                      | 50                                                 |
| OCT/NOV/DEC   | 1             | 0           | 2             | OCT/NOV/DEC           | 39                        | 35                      | 75                                                 |
| JAN/FEB/MAR   | 0             | 0           | 1             | JAN/FEB/MAR           | 36                        | 50                      | 44                                                 |
| APR/MAY/JUNE  | 1             | 0           | 0             | APR/MAY/JUN           | IE 54                     | 4                       | 16                                                 |

## GOALS AND ACTUAL MEMBERS CUMULATIVE

| DROPPED CLUBS: 3 |    | 43 CLUBS OF 85 ADDED 1 OR MORE<br>NEW MEMBERS | GENDER DISTRIBUTION               |                |  |
|------------------|----|-----------------------------------------------|-----------------------------------|----------------|--|
|                  |    |                                               | MALE                              | 1,103 (70.48%) |  |
|                  |    |                                               | FEMALE                            | 462 (29.52%)   |  |
| DROPPED MEMBERS  |    |                                               | NON BINARY                        | 0 (0.00%)      |  |
| DECEASED         | 16 |                                               | PREFER NOT TO ANSWER              | 0 (0.00%)      |  |
| CLUB CANCELLED   | 26 |                                               |                                   | 400            |  |
| OTHER 143        |    | CLICK HERE FOR CUMULATIVE                     | TOTAL FAMILY UNIT MEMBERS         | 188            |  |
| TOTAL 185        |    | MEMBERSHIP DATA                               | FAMILY MEMBERS PAYING HAL<br>DUES | F 95           |  |