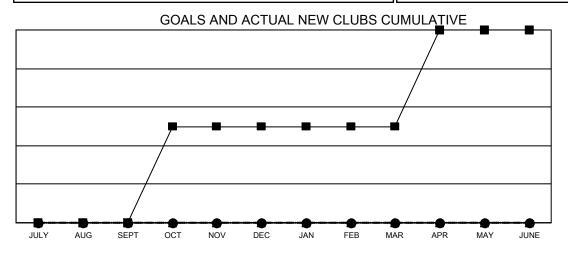

## Multiple District 30

| Clubs         |               |             |               | Members               |                           |                         |                                                    |
|---------------|---------------|-------------|---------------|-----------------------|---------------------------|-------------------------|----------------------------------------------------|
|               | RESULTS FOR   | R 2022-2023 |               | RESULTS FOR 2022-2023 |                           |                         |                                                    |
| QUARTER       | NEW CLUB GOAL | NEW CLUBS   | DROPPED CLUBS | QUARTER               | MEMBER GROWTH NET<br>GOAL | MEMBER GROWTH<br>ACTUAL | DROPPED<br>MEMBERS ACTUAL<br>(including transfers) |
| JULY/AUG/SEPT | 0             | 0           | 0             | JULY/AUG/SE           | PT 39                     | 35                      | 50                                                 |
| OCT/NOV/DEC   | 1             | 0           | 2             | OCT/NOV/DEC           | 39                        | 35                      | 75                                                 |
| JAN/FEB/MAR   | 0             | 0           | 1             | JAN/FEB/MAR           | 36                        | 50                      | 44                                                 |
| APR/MAY/JUNE  | 1             | 0           | 0             | APR/MAY/JUN           | IE 54                     | 4                       | 16                                                 |

■ - CURRENT YEAR GOALS FOR NEW CLUBS

- ■ - CURRENT YEAR ACTUAL NEW CLUBS

- ▲ - LAST YEAR ACTUAL NEW CLUBS